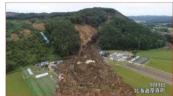

• 9/06 Earthquake Dead 41; injured 681

681

• 9/07 Small Calligraphy Exhibition held at Ito Yoka Do.

Quoted Asahi Digital News

Japanese Calligraphy

Typhoons brought a lots of deserters' in Japan. Especially West Japan, Hiroshima had a great damage as dead 220 missing 11 evacuees 42,219 and also Hokaido had earthquake intensity 7 collapsed mountain. Natural Disaster